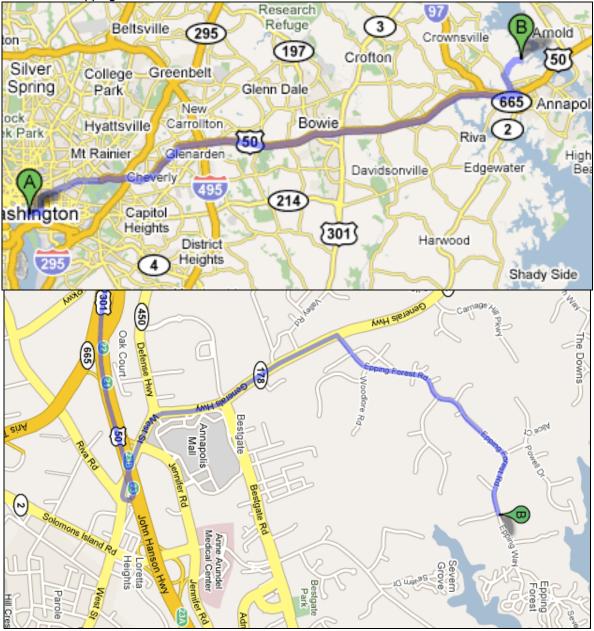

# From Washington, D.C.

- 1. Take 50 East to Annapolis.
- 2. Take exit 23 for MD-450 W.
- 3. Merge onto MD-450/West Street.
- 4. Continue on Generals Hwy/MD-178 for 1 mile.
- 5. At the light turn right at Epping Forest Road (if you reach Annapolis Mall, you've gone one light too far!)
- 6. After 1.4 miles (past Saefern Way on left and Marshall Court on right), the driveway entrance is on the left, 504 Epping Forest Road.