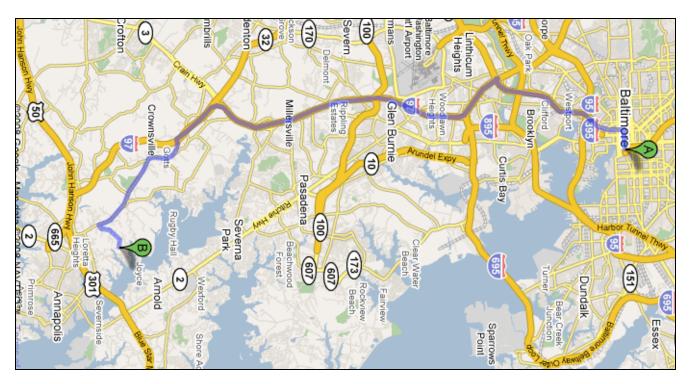

### From Baltimore

- 1. Whether from 695 or 96, find your way to I-97 South towards Annapolis.
- 2. Take exit 5 toward MD-178/Crownsville, this is the first exit after the MD-32 E interchange.
- 3. Continue straight on Generals Highway, 5 miles and 6 lights.
- 4. At the light, turn left at Epping Forest Road (if you reach Annapolis Mall, you've gone one light too far!)
- 5. After 1.4 miles (passing Saefern Way on left and Marshall Court and South Harbor on right), the driveway entrance is on the left, 504 504 Epping Forest Road.